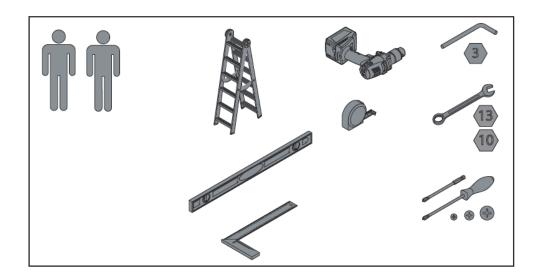

t.



This symbol means "Warning".



This symbol means to use force during the shown operation.

Using electric screwdrivers set the correct torque value.



This symbol means the need of a visual control.



This symbol indicate a particular which is given as optional.

The manufacturer accepts no liability for any inaccuracies or printing errors that may be contained in this manual. The manufacturer reserves the right to introduce any modifications to the product that are considered necessary or in the interests of the user and which do not alter the essential operational and safety characteristics of the appliance. No modification of the design or configuration without consulting the manufacturer. The instruction of use shall be provided to the end user.



## 2. LIST OF REQUIREMENTS



## 3. ASSEMBLY















Validity of the manual: 10.10.2024





Validity of the manual: 10.10.2024